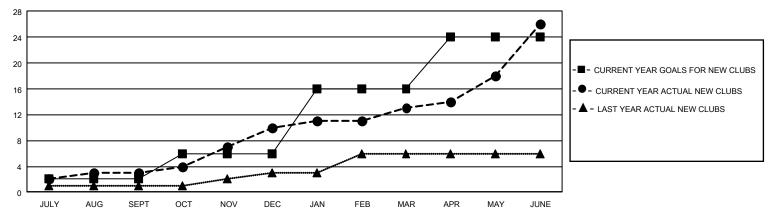

## GMT Constitutional Area 2, Group B

REPORT DOES NOT INCLUDE CLUBS IN UNDISTRICTED AREAS.

| Clubs         |               |             |               | Members               |                        |                         |                                                    |  |
|---------------|---------------|-------------|---------------|-----------------------|------------------------|-------------------------|----------------------------------------------------|--|
|               | RESULTS FOR   | R 2020-2021 |               | RESULTS FOR 2020-2021 |                        |                         |                                                    |  |
| QUARTER       | NEW CLUB GOAL | NEW CLUBS   | DROPPED CLUBS | QUARTER MEMB          | SER GROWTH NET<br>GOAL | MEMBER GROWTH<br>ACTUAL | DROPPED<br>MEMBERS ACTUAL<br>(including transfers) |  |
| JULY/AUG/SEPT | 6             | 3           | 6             | JULY/AUG/SEPT         | 185                    | 323                     | 406                                                |  |
| OCT/NOV/DEC   | 12            | 7           | 2             | OCT/NOV/DEC           | 285                    | 651                     | 648                                                |  |
| JAN/FEB/MAR   | 30            | 3           | 6             | JAN/FEB/MAR           | 360                    | 388                     | 310                                                |  |
| APR/MAY/JUNE  | 24            | 13          | 5             | APR/MAY/JUNE          | 390                    | 643                     | 700                                                |  |

## GOALS AND ACTUAL NEW CLUBS CUMULATIVE