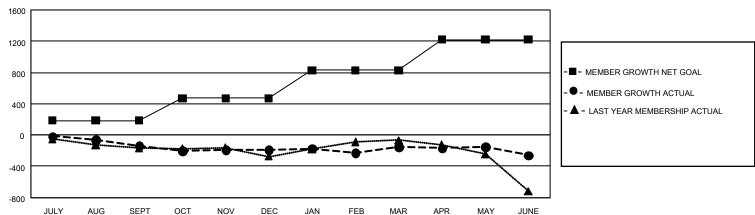

## GMT Constitutional Area 2, Group B

REPORT DOES NOT INCLUDE CLUBS IN UNDISTRICTED AREAS.

| Clubs         |               |             |               | Members               |                        |                         |                                                    |  |
|---------------|---------------|-------------|---------------|-----------------------|------------------------|-------------------------|----------------------------------------------------|--|
|               | RESULTS FOR   | R 2020-2021 |               | RESULTS FOR 2020-2021 |                        |                         |                                                    |  |
| QUARTER       | NEW CLUB GOAL | NEW CLUBS   | DROPPED CLUBS | QUARTER MEMB          | SER GROWTH NET<br>GOAL | MEMBER GROWTH<br>ACTUAL | DROPPED<br>MEMBERS ACTUAL<br>(including transfers) |  |
| JULY/AUG/SEPT | 6             | 3           | 6             | JULY/AUG/SEPT         | 185                    | 323                     | 406                                                |  |
| OCT/NOV/DEC   | 12            | 7           | 2             | OCT/NOV/DEC           | 285                    | 651                     | 648                                                |  |
| JAN/FEB/MAR   | 30            | 3           | 6             | JAN/FEB/MAR           | 360                    | 388                     | 310                                                |  |
| APR/MAY/JUNE  | 24            | 13          | 5             | APR/MAY/JUNE          | 390                    | 643                     | 700                                                |  |

## GOALS AND ACTUAL MEMBERS CUMULATIVE

| DROPPED CLUBS: 19             |       | 353 CLUBS OF 715 ADDED 1 OR MORE | GENDER DISTRIBUTION             |                 |       |
|-------------------------------|-------|----------------------------------|---------------------------------|-----------------|-------|
|                               |       | NEW MEMBERS                      | MALE                            | 10,561 (65.45%) |       |
|                               |       |                                  | FEMALE                          | 5,575 (34.55%)  |       |
| DROPPED MEMBERS               |       |                                  |                                 |                 |       |
| DECEASED                      | 289   | CLICK HERE FOR CUMULATIVE        | TOTAL FAMILY UNIT MEMBERS       |                 | 3,033 |
| CLUB CANCELLED 57 OTHER 1,718 |       | MEMBERSHIP DATA                  | FAMILY MEMBERS PAYING HALF DUES |                 |       |
|                               |       |                                  |                                 |                 | 1,556 |
| TOTAL                         | 2,064 |                                  |                                 |                 |       |